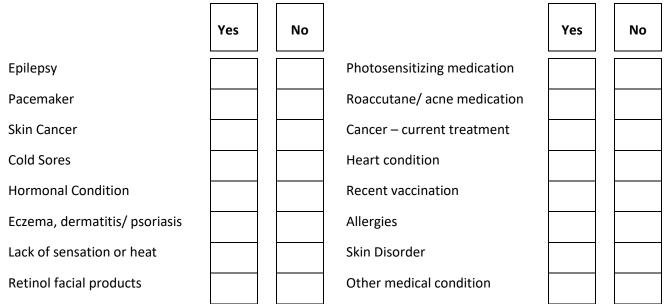

## Have you ever experienced or been treated with the following?

If yes to any of the above, please explain and include dates / details:

If yes, to any of the above, please explains and includes dates / details: